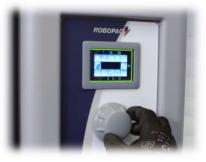

## **COLOR PANEL**

New 3.5 inches control panel with color graphic display includes 6 programs that can be set.

## **Operator Interface**

• 3.5" Color LED and JOG Dial Programmable Selector

• 6 programmable wrapping menus