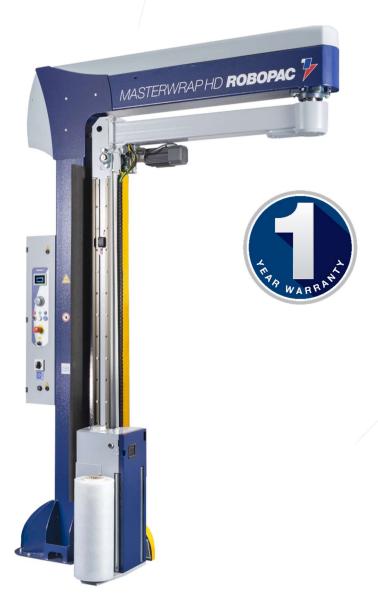

# **MASTERWRAP HD XL** SEMI-AUTOMATIC STRETCH WRAPPER

Semi-automatic rotary arm stretch wrapping machines are designed for unstable and heavy products.

- Easy to use intuitive color interface
- Easy film insertion system and 250% pre-stretch
- Industry 4.0, R-Connect ready

# Masterwrap HD XL Specifications

Performance Criteria Production Speed: Up to 25 LPH Wrap Arm Speed: 11 RPM

### Load Capacity

Maximum Load Dimensions: 48" W x 48" L x 94" H Maximum Load Weight: Unlimited

## **Film Delivery System**

- Fixed at 250%
- Height Sensing: Automatic photo eye
- Film Threading: Patented S-Pattern
- Standard Film Width 20"

## **Operator Interface**

• 3.5" Color LED and JOG Dial Programmable Selector

• 6 programmable wrapping menus

## **Safety Features**

- Safety Bumper Warning Light
- Safety Alarm
- CE Compliant, UL, CUL

## Utility Requirements Voltage: 120V, 60 Hz, 1 PH

Warranty: 1 Year

Stretch Wrappers • Packers • Palletizers • Case Equipment • LGV