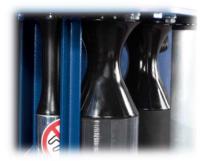

## **PGS CARRIAGE**

The PGS film carriage is fixed gear 250% power pre-stretch and the force to load (tension) is controlled by a strain gauge, adjusted on the control panel.