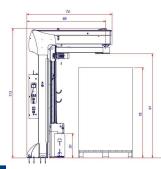

R-Connect ready



Stretch Wrappers • Packers • Palletizers • Case Equipment • LGV

Semi-Automatic Stretch Wrapper



# **Performance features:**



## **COLOR PANEL**

New 3.5 inches control panel with color graphic display includes 6 programs that can be set.



## **R-connect Ready**

Provides usage and performance data via the cloud, putting performance monitoring & optimization at your fingertips. Utilization drastically reduces downtime by giving you informational transparency, allowing you to connect with your machines remotely to investigate alarms, adjust parameters, &



## **PGS CARRIAGE**

The PGS film carriage is fixed gear 250% power pre-stretch and the force to load (tension) is controlled by a strain gauge, adjusted on the control panel.

#### LAYOUT MASTERWRAP HD [inch]







# Masterwrap HD XL Specifications

Performance Criteria Production Speed: Up to 25 LPH Wrap Arm Speed: 11 RPM

### Load Capacity

Maximum Load Dimensions: 48" W x 48" L x 94" H Maximum Load Weight: Unlimited

## **Film Delivery System**

- Fixed at 250%
- Height Sensing: Automatic photo eye
- Film Threading: Patented S-Pattern
- Standard Film Width 20"

## **Operator Interface**

• 3.5" Color LED and JOG Dial Programmable Selector

• 6 programmable wrapping menus

## **Safety Features**

- Safety Bumper Warning Light
- Safety Alarm
- CE Compliant, UL, CUL

## Utility Requirements Voltage: 120V, 60 Hz, 1 PH

Warranty: 1 Year

Stretch Wrappers • Packers • Palletizers • Case Equipment • LGV